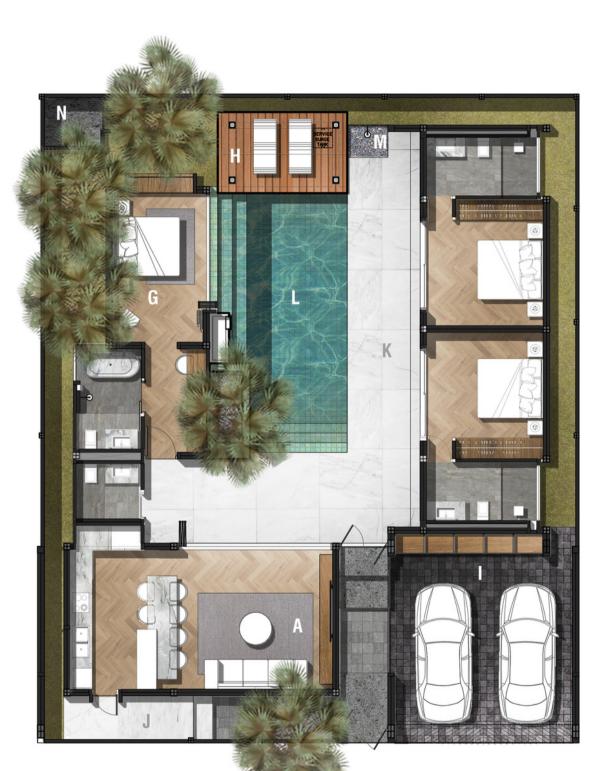

### Villa Floor Plan

### Villa A02

### LEGEND

- A LIVING ROOM
- **B** DINNING / KITCHEN
- C TOILET
- D BEDROOM 01
- E STORAGE / PUMP
- F BEDROOM 02
- G MASTER BEDROOM
- H SALA
- PARKING
- J LAUNDRY
- K POOL DECK
- L SWIMMING POOL
- M SHOWER OUTDOOR
- N PUMP ROOM

Covering an area of 330 square meters, a spacious living room complete with a pantry, a bedroom that overlooks the pool, and a master bedroom that offers views of both the garden and pool. There's a 8 x 3.15 meter saltwater pool, accompanied by a sun deck and a relaxing sala, perfect for daily relaxation. Additionally, the design includes a storage area, laundry facilities, all positioned to further enhance the villa's sense of privacy.