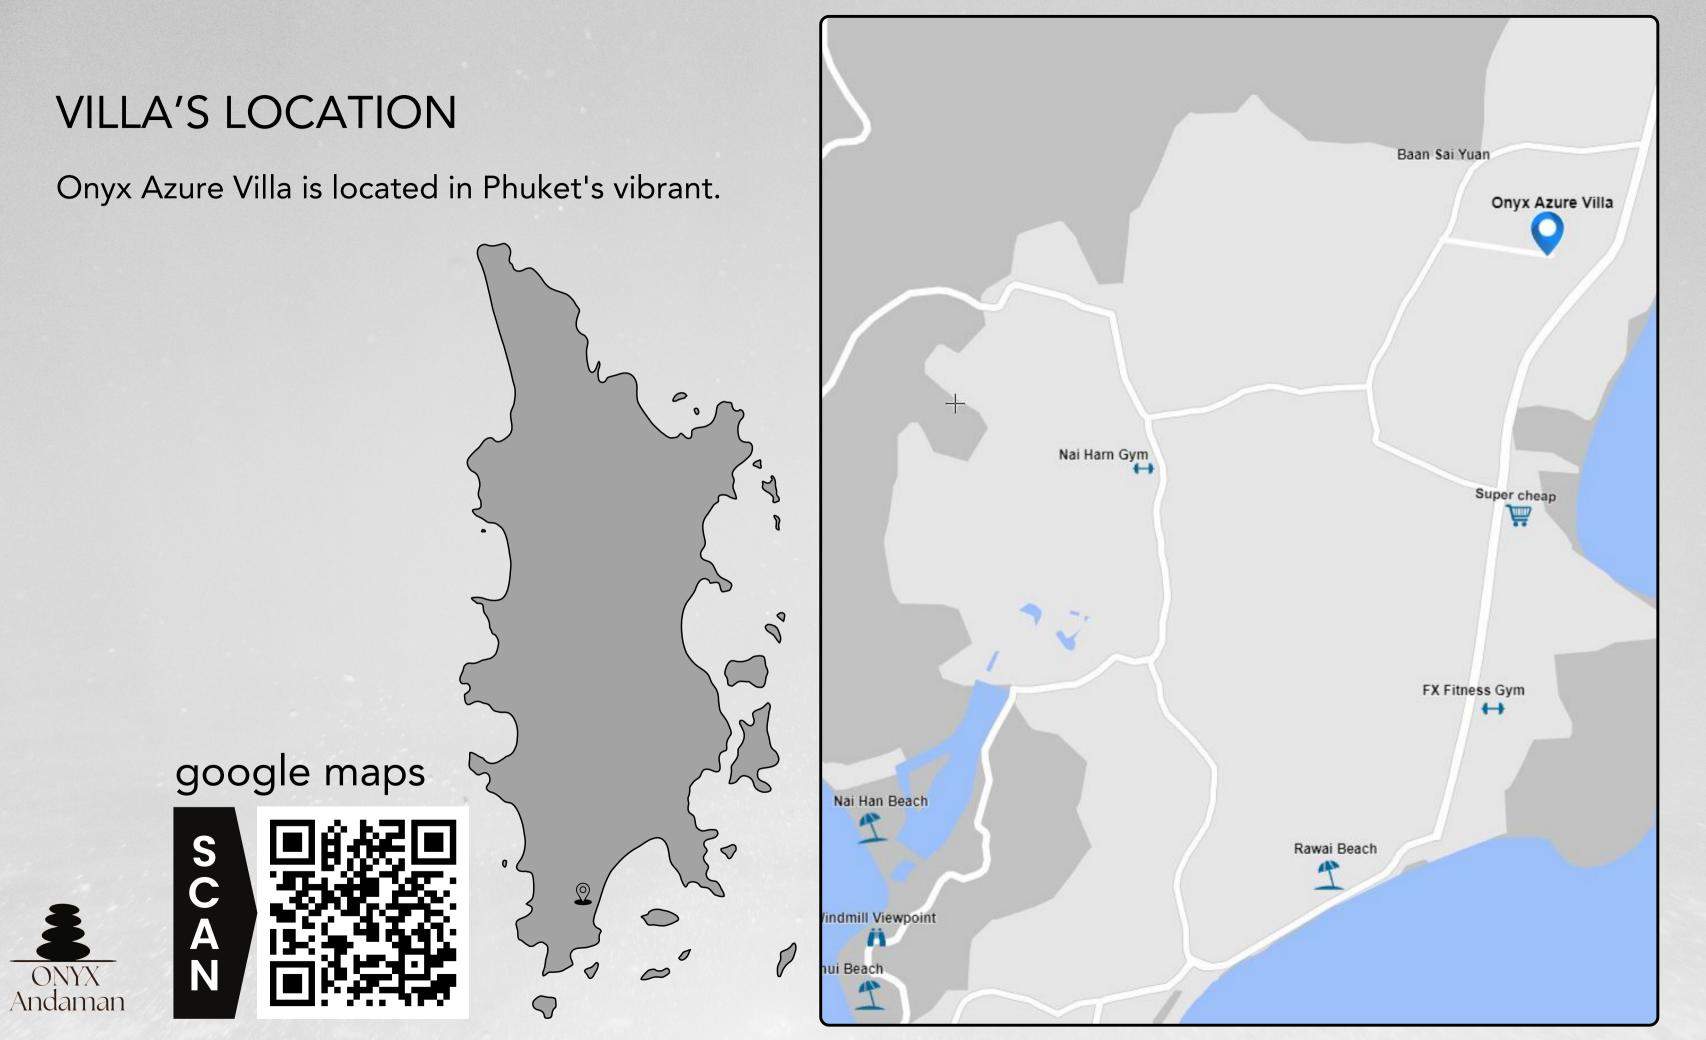

# **VILLA'S LOCATION**

Onyx Azure Villa is located in Phuket's vibrant.

### Destination to

| Naihan Beach                    | 8 min  | 3.7 km.  |
|---------------------------------|--------|----------|
| Rawai Beach                     | 8 min  | 3.5 km.  |
| Yanui Beach                     | 12 min | 5.4 km.  |
| Windmill Viewpoint              | 12 min | 5.4 km.  |
| The Big Buddha                  | 23 min | 10.5 km. |
| Villa Market                    | 12 min | 5.7 km.  |
| Makro Rawai                     | 6 min  | 3.1 km.  |
| Old town Phuket                 | 25 min | 14.2 km. |
| BCIS International School       | 11 min | 6.7 km.  |
| Lighthouse International School | 6 min  | 2.3 km.  |
| Phuket Airport                  | 48 min | 45 km.   |