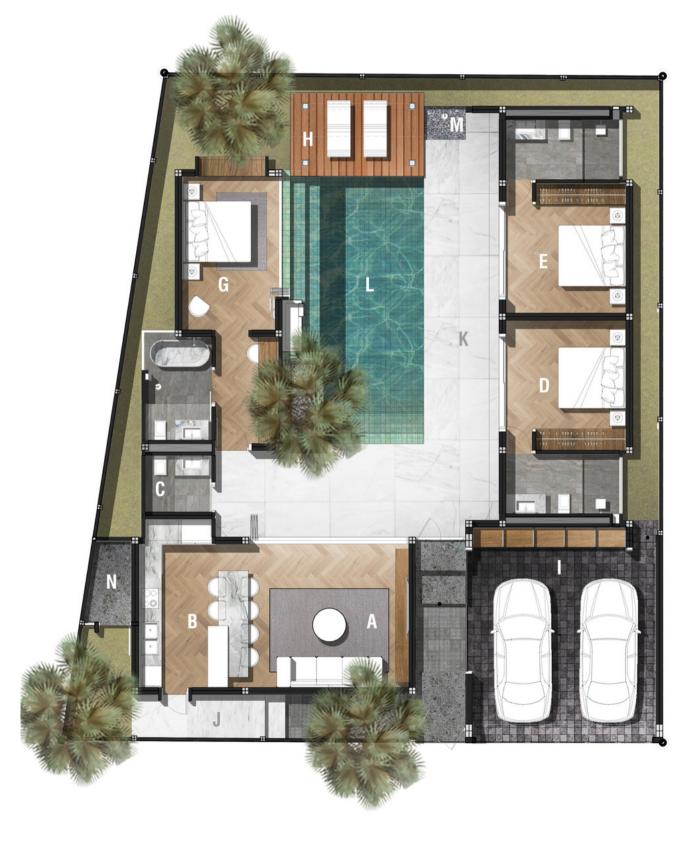

### Villa Floor Plan

### Villa A01

### LEGEND

A LIVING ROOM
B DINNING / KITCHEN
C TOILET
D BEDROOM 01
E STORAGE / PUMP
F BEDROOM 02
G MASTER BEDROOM
H SALA
I PARKING
J LAUNDRY
K POOL DECK
L SWIMMING POOL
M SHOWER OUTDOOR
N PUMP ROOM

Covering an area of 330 square meters, a spacious living room complete with a pantry, a bedroom that overlooks the pool, and a master bedroom that offers views of both the garden and pool. There's a 8 x 3.15 meter saltwater pool, accompanied by a sun deck and a relaxing sala, perfect for daily relaxation. Additionally, the design includes a storage area, laundry facilities, all positioned to further enhance the villa's sense of privacy.