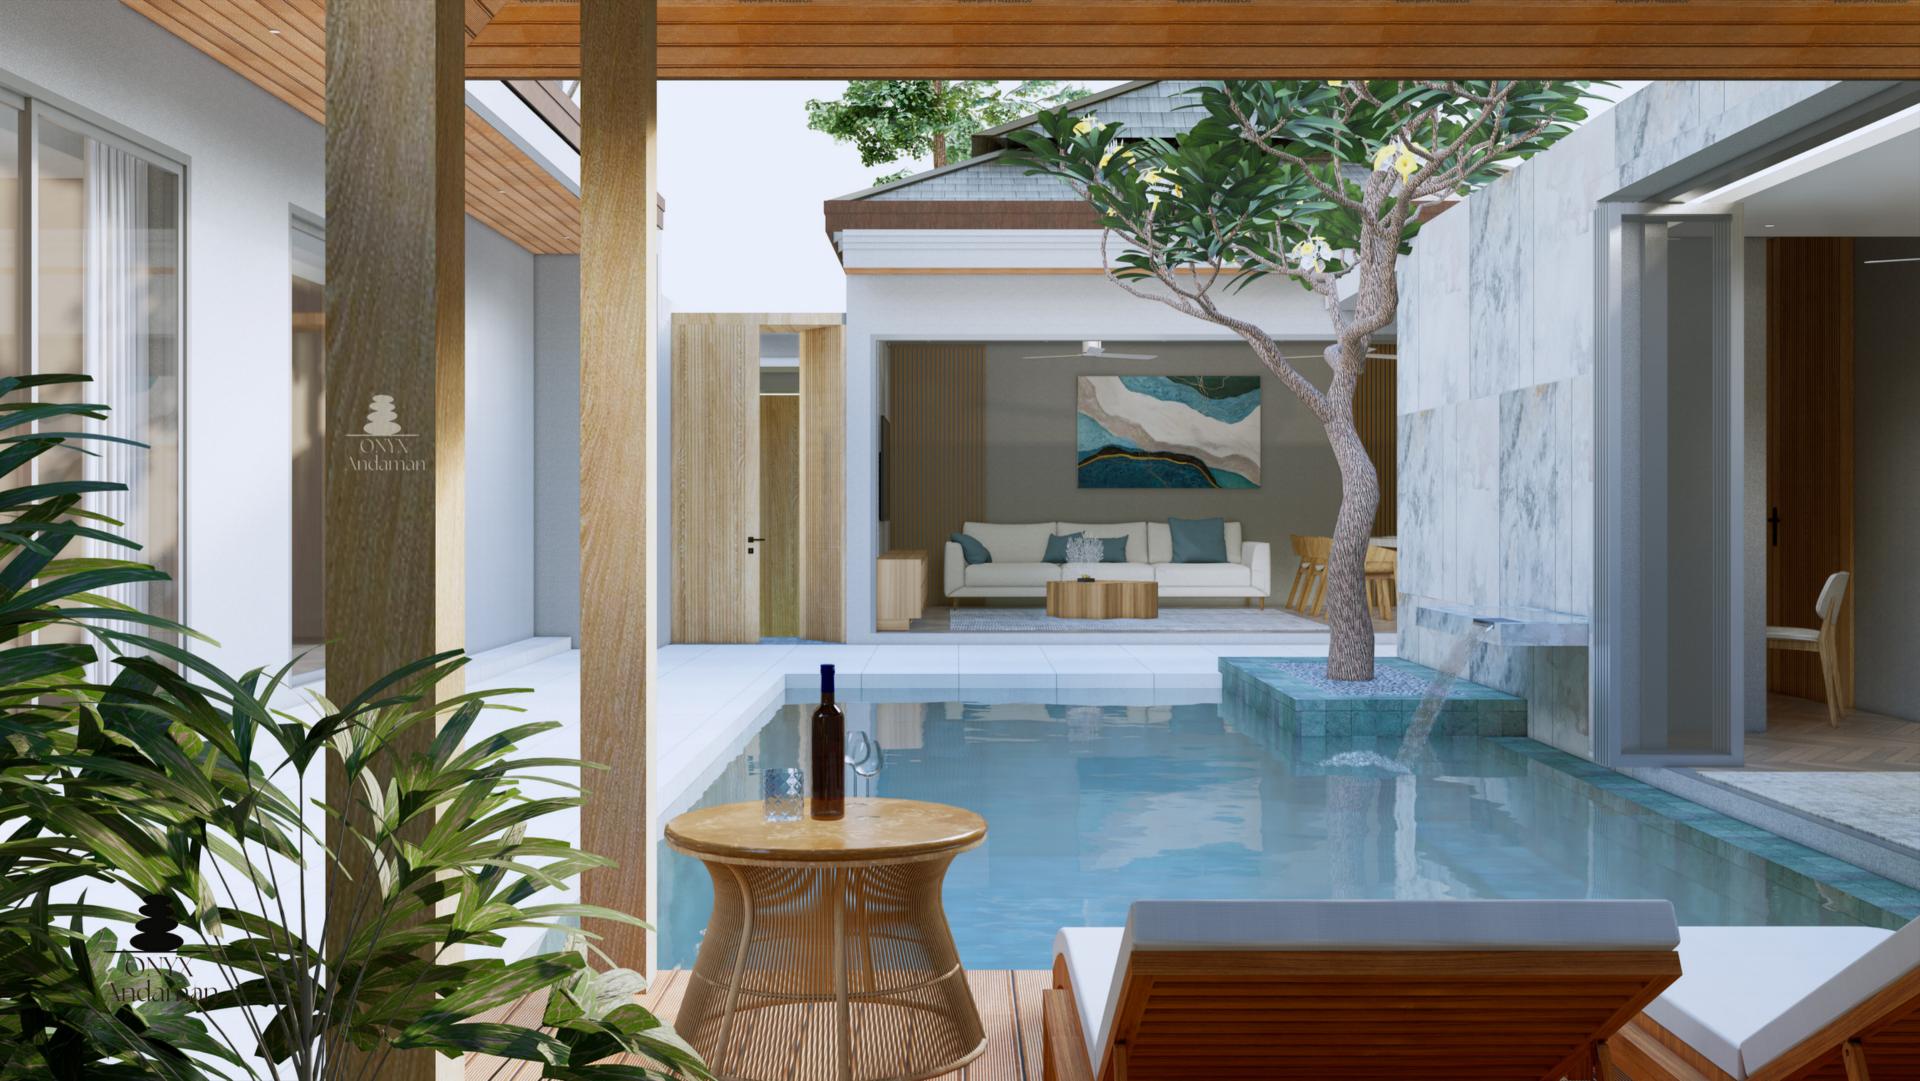

la Concept. With meticulous design and top-tier craftsmanship, our villas merge luxury, privacy, and nature seamlessly. A tropical morning by a marble-adorned private pool, evenings in a cozy master bedroom with breathtaking views—each villa is a masterpiece of desires fulfilled. Retreat, retire, invest—our concept caters to dreams.



Elegance meets tranquility at Onyx Pool Villa - Your 3-bedroom, 4-bathroom sanctuary in the heart of Phuket. Embrace the allure of outdoor living with a private sala and pool, where relaxation and luxury blend seamlessly. Experience the essence of paradise at every corner.







# THE PERFECT BLEND INTERIOR



MASTER BEDROOM, FACING THE POOL

ONYX Andaman









## SECOND AND THIRD BEDROOM POOL VIEW

Andaman







### ENSUITED BATHROOM & GUESS BATHROOM







### THE HARMONY OF PRIVACY

# SUSTAINABLE ENERGY SMART HOME AUTOMATE





Our Villa provides solar system solution and smart home package

### Villa Floor Plan

### Villa A01



### LEGEND

A LIVING ROOM
B DINNING / KITCHEN
C TOILET
D BEDROOM 01
E STORAGE / PUMP
F BEDROOM 02
G MASTER BEDROOM
H SALA
I PARKING
J LAUNDRY
K POOL DECK
L SWIMMING POOL
M SHOWER OUTDOOR
N PUMP ROOM



Covering an area of 330 square meters, a spacious living room complete with a pantry, a bedroom that overlooks the pool, and a master bedroom that offers views of both the garden and pool. There's a 8 x 3.15 meter saltwater pool, accompanied by a sun deck and a relaxing sala, perfect for daily relaxation. Additionally, the design includes a storage area, laundry facilities, all positioned to further enhance the